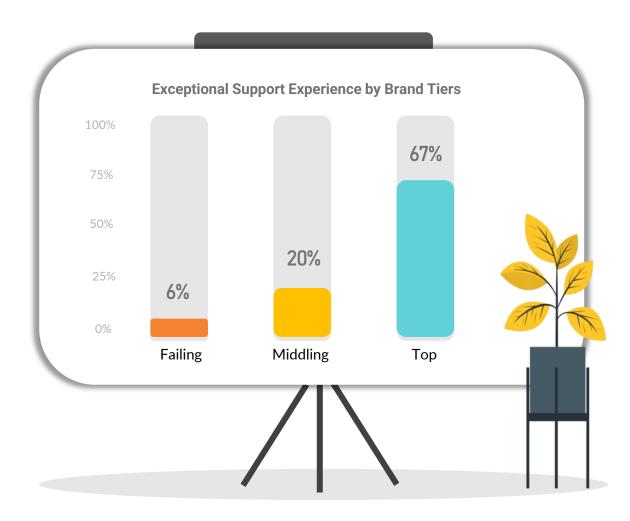

## Why are Top Brands performing better than their competitors?

Because they provide exceptional support experiences.

We categorized brands based on survey feedback into three groups:

- Top Brands: High customer praise and perception.
- Middling Brands: Generally satisfied customers but lacking impact.
- Failing Brands: Indifference or negative sentiment from customers.