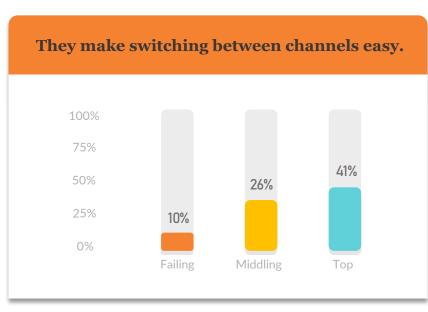

## TOP BRANDS SECRET



## Why are Top Brands performing better than their competitors?

Because they provide exceptional support experiences.

We categorized brands based on survey feedback into three groups:

- Top Brands: High customer praise and perception.
- Middling Brands: Generally satisfied customers but lacking impact.
- Failing Brands: Indifference or negative sentiment from customers.



## These Top Brands understand that customers don't rate an experience as exceptional just because it's quick.

To be exceptional, brands must also:



Show that they are knowledgeable about their products, services, and customers.



## How do Top Brands create these positive feelings in customers?