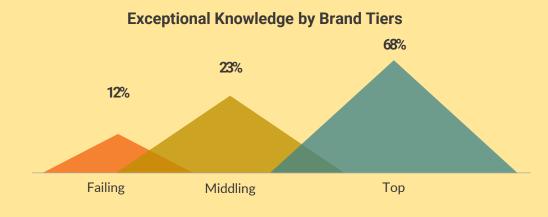

## These Top Brands understand that customers don't rate an experience as exceptional just because it's quick.

To be exceptional, brands must also:

Show that they are knowledgeable about their products, services, and customers.