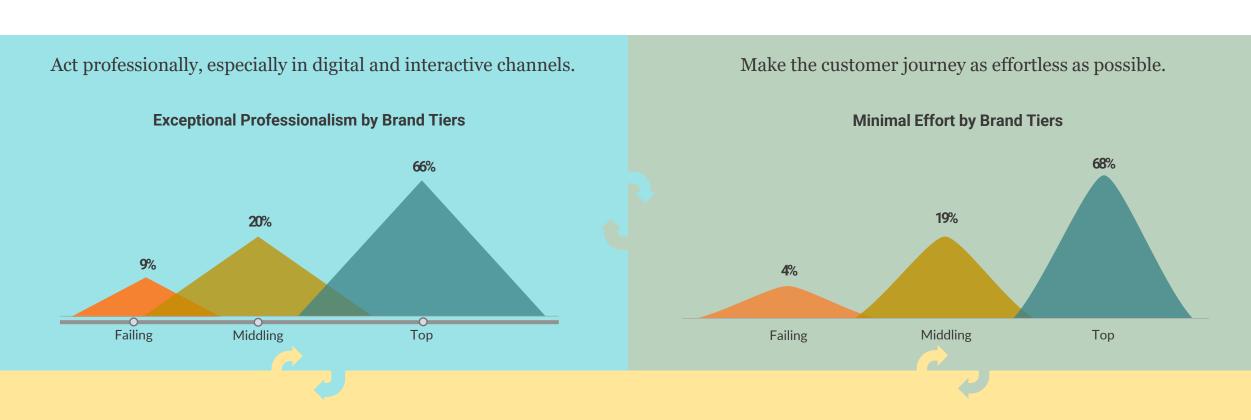

## These Top Brands understand that customers don't rate an experience as exceptional just because it's quick.

To be exceptional, brands must also:

Show that they are knowledgeable about their products, services, and customers.