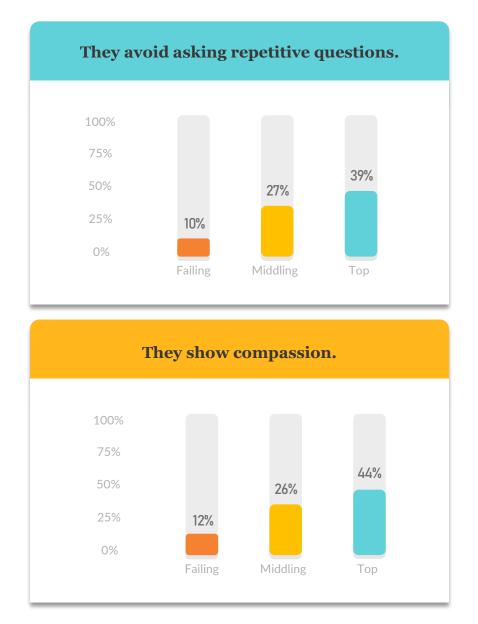

## TOP BRANDS SECRET



## Why are Top Brands performing better than their competitors?

Because they provide exceptional support experiences.

We categorized brands based on survey feedback into three groups:

- Top Brands: High customer praise and perception.
- Middling Brands: Generally satisfied customers but lacking impact.
- Failing Brands: Indifference or negative sentiment from customers.



## These Top Brands understand that customers don't rate an experience as exceptional just because it's quick.

To be exceptional, brands must also:



Show that they are knowledgeable about their products, services, and customers.



## How do Top Brands create these positive feelings in customers?