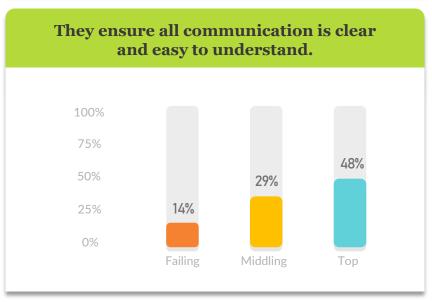

## TOP BRANDS SECRET



## Why are Top Brands performing better than their competitors?

Because they provide exceptional support experiences.

We categorized brands based on survey feedback into three groups:

- Top Brands: High customer praise and perception.
- Middling Brands: Generally satisfied customers but lacking impact.
- Failing Brands: Indifference or negative sentiment from customers.



## These Top Brands understand that customers don't rate an experience as exceptional just because it's quick.

To be exceptional, brands must also:



Show that they are knowledgeable about their products, services, and customers.



## How do Top Brands create these positive feelings in customers?